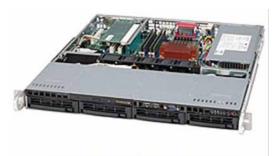

## Small Business Server / Entry Level SQL Server / Entry Sharepoint Server

SKU R1115-Q112 R1115 Model **Form Factor** 1U Rackmount Server **Standard Processor** 8 Core AMD Opteron 6128 2.0GHz 12MB Cache 4 x 4GB DDR3 ECC REG **Installed Memory** 128GB DDR3 Max. Memory supported None Installed **Operating System** 4 x 3.5" SATA/SAS **Drives supported** 8TB (4 x 2TB 7.2k SATA) **Insalled HDD RAID Supported** 0,1,5,10 (LSI 9240-4I) DVD+RW 8X